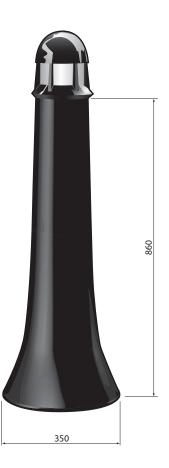

### **Tapered Bollard**

Cast Aluminium Bollard Powder Coat Concrete filled - as tough as steel

#### **Finish**

Powder coat Dulux range

Lighthouse Bollards & Caps 579 Warrigal Rd, Ashwood 3147 Mobile Phone: 0412 406 960 Fax: 61 3 9885 7768 Phone: 03 9885 8684 www.lighthouse-bollards.com Australian owned company