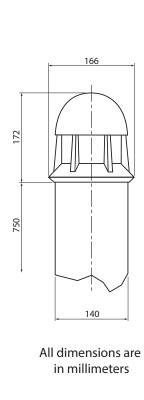

### Rating

Up to 10.00m between posts

#### Housing

Heavy duty cast aluminium heads

#### Lamp

Heavy duty gear tray LED E27 Lamp holder 7w or 9w Vibe bulb Voltage 240

#### **Post**

Standard 125NB pipe 4.5 wall Steel